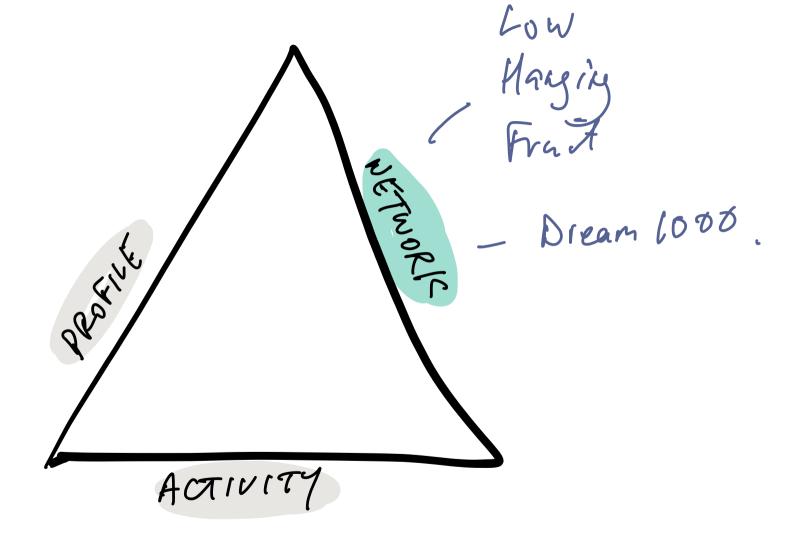

## People want someone to follow

Know Like Trust.

1000s vs 900

#### Don't need a big network - just disciples

Drur 1000 CLIENTS KHOY LICE TRUST 000 0000000 12 0 0 0 000000 0000000 000 0000 0 0 000000 0 00 00000 000 0 0 0 0 0 0 0 0 0000 0 0 0 0 0 00000000 "DEUSPED"

#### **Dream 1,000**