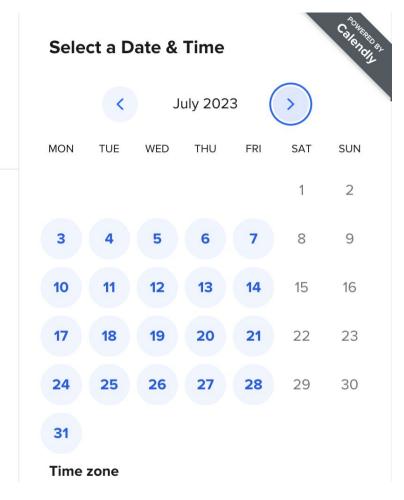

#### **Brainstorming Session - 20 Minute Meeting**

- ( 20 min
- Web conferencing details provided upon confirmation.

1-on-1 Brainstorming Session with Adam Franklin

https://calendly.com/adam-franklin/20min