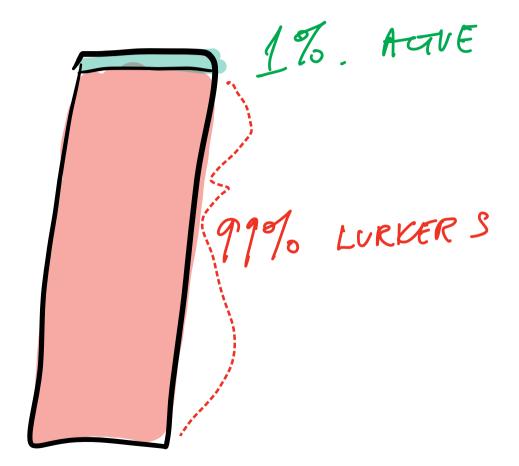

#### **Lurkers**

LinkedIn post up.
Also forgot to mention client signed Engagement Letter at lunchtime. So that is #2 inbound though LI marketing engine.
Thanks.

BTW having a meeting this afternoon with another party who I reached out to on LI. They responded after 4 years!