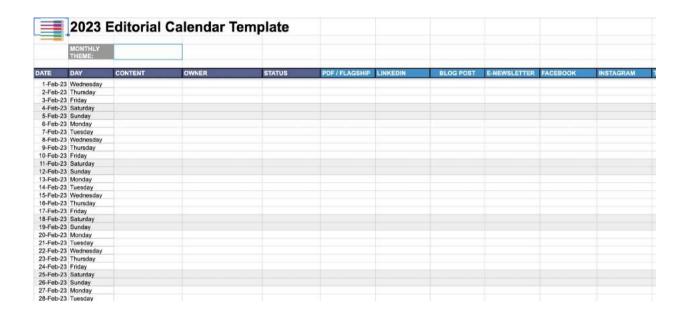

## Flesh out your content

Using the Editorial Calendar Template

|       | MONTHLY            | 2 0000  |       |        |                |          |           |              |          |           |        |
|-------|--------------------|---------|-------|--------|----------------|----------|-----------|--------------|----------|-----------|--------|
|       | THEME:             | 7 STEPS |       |        |                |          |           |              |          |           |        |
|       | DAY                | CONTENT | OWNER | STATUS | PDF / FLAGSHIP | LINKEDIN | BLOG POST | E-NEWSLETTER | FACEBOOK | INSTAGRAM | TWITTE |
|       | Wednesday          |         |       |        |                |          |           |              |          |           |        |
|       | Thursday           |         |       |        |                |          |           |              |          |           |        |
|       | Friday             |         |       |        |                |          |           |              |          |           |        |
|       | Saturday           |         |       |        |                |          |           |              |          |           |        |
|       | Sunday             | 0.01    | A 10  |        |                |          |           |              |          |           |        |
|       | Monday             | a step. | Adam  |        | <b>X</b>       |          |           |              |          |           |        |
|       | Tuesday            |         |       |        |                | 10       |           |              |          |           |        |
|       | Wednesday          |         |       |        |                | ×        |           |              |          |           |        |
|       | Thursday           |         |       |        |                |          |           |              |          |           |        |
|       | Friday<br>Saturday |         |       |        |                |          |           |              |          |           |        |
|       | Sunday             |         |       |        |                |          |           |              |          |           |        |
|       | Monday             |         |       |        |                |          |           |              |          |           |        |
|       | Tuesday            |         |       |        |                |          |           |              |          |           |        |
|       | Wednesday          |         |       |        |                |          | ×         |              |          |           |        |
|       | Thursday           |         |       |        |                |          | ^         |              |          |           |        |
| eb-23 | Friday             |         |       |        |                |          |           | X            |          |           |        |
| eb-23 | Saturday           |         |       |        |                |          |           |              |          |           |        |
|       | Sunday             |         |       |        |                |          |           |              |          |           |        |
|       | Monday             |         |       |        |                |          |           |              |          |           |        |
|       | Tuesday            |         |       |        |                |          |           |              |          |           |        |
|       | Wednesday          |         |       |        |                |          |           |              |          |           |        |
| eb-23 | Thursday           |         |       |        |                |          |           |              |          |           |        |
| b-23  | Friday             |         |       |        |                |          |           |              |          |           |        |
| eb-23 | Saturday           |         |       |        |                |          |           |              |          |           |        |
|       | Sunday             |         |       |        |                |          |           |              |          |           |        |
| eb-23 | Monday             |         |       |        |                |          |           |              |          |           |        |
| eb-23 | Tuesday            |         |       |        |                |          |           |              |          |           |        |