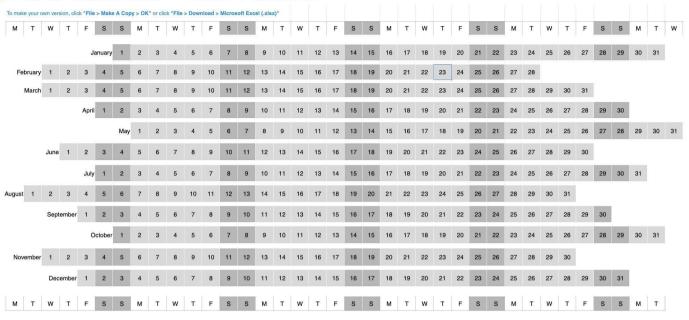

# Map out your year

Using the 2023 Calendar - Year Planner

http://bluewiremedia.com.au/year-planner (Google Sheet) http://bluewiremedia.com.au/year-planner-pdf (PDF)

### **2023 Calendar - Year Planner**

| To make your o | wn vers | ion, clic | k "File | > Make | A Cop | y > OK | " or clic | k "File | > Down | load > | Micros | oft Exc | el (.xls: | c)" |    |    |    |    |    |    |    |    |    |    |    |    |    |    |    |    |    |    |    |    |    |    |
|----------------|---------|-----------|---------|--------|-------|--------|-----------|---------|--------|--------|--------|---------|-----------|-----|----|----|----|----|----|----|----|----|----|----|----|----|----|----|----|----|----|----|----|----|----|----|
| МТ             | W       | Т         | F       | S      | S     | М      | Т         | w       | Т      | F      | S      | s       | М         | Т   | w  | Т  | F  | S  | S  | М  | Т  | W  | Т  | F  | s  | S  | М  | Т  | w  | Т  | F  | s  | S  | М  | Т  | W  |
|                |         |           | Ja      | anuary | 1     | 2      | 3         | 4       | 5      | 6      | 7      | 8       | 9         | 10  | 11 | 12 | 13 | 14 | 15 | 16 | 17 | 18 | 19 | 20 | 21 | 22 | 23 | 24 | 25 | 26 | 27 | 28 | 29 | 30 | 31 |    |
| February       | 1       | 2         | 3       | 4      | 5     | 6      | 7         | 8       | 9      | 10     | 11     | 12      | 13        | 14  | 15 | 16 | 17 | 18 | 19 | 20 | 21 | 22 | 23 | 24 | 25 | 26 | 27 | 28 |    |    |    |    |    |    |    |    |
| March          | 1       | 2         | 3       | 4      | 5     | 6      | 7         | 8       | 9      | 10     | 11     | 12      | 13        | 14  | 15 | 16 | 17 | 18 | 19 | 20 | 21 | 22 | 23 | 24 | 25 | 26 | 27 | 28 | 29 | 30 | 31 |    |    |    |    |    |
|                |         |           | April   | 1      | 2     | 3      | 4         | 5       | 6      | 7      | 8      | 9       | 10        | 11  | 12 | 13 | 14 | 15 | 16 | 17 | 18 | 19 | 20 | 21 | 22 | 23 | 24 | 25 | 26 | 27 | 28 | 29 | 30 |    |    |    |
|                |         |           |         |        | Мау   | 1      | 2         | 3       | 4      | 5      | 6      | 7       | 8         | 9   | 10 | 11 | 12 | 13 | 14 | 15 | 16 | 17 | 18 | 19 | 20 | 21 | 22 | 23 | 24 | 25 | 26 | 27 | 28 | 29 | 30 | 31 |
|                | June    | 1         | 2       | 3      | 4     | 5      | 6         | 7       | 8      | 9      | 10     | 11      | 12        | 13  | 14 | 15 | 16 | 17 | 18 | 19 | 20 | 21 | 22 | 23 | 24 | 25 | 26 | 27 | 28 | 29 | 30 |    |    |    |    |    |
|                |         |           | July    | 1      | 2     | 3      | 4         | 5       | 6      | 7      | 8      | 9       | 10        | 11  | 12 | 13 | 14 | 15 | 16 | 17 | 18 | 19 | 20 | 21 | 22 | 23 | 24 | 25 | 26 | 27 | 28 | 29 | 30 | 31 |    |    |
| August 1       | 2       | 3         | 4       | 5      | 6     | 7      | 8         | 9       | 10     | 11     | 12     | 13      | 14        | 15  | 16 | 17 | 18 | 19 | 20 | 21 | 22 | 23 | 24 | 25 | 26 | 27 | 28 | 29 | 30 | 31 |    |    |    |    |    |    |
|                | Septe   | ember     | 1       | 2      | 3 (   | 4      | 5         | 6       | 7      | 8      | 9      | 10      | 11        | 12  | 13 | 14 | 15 | 16 | 17 | 18 | 19 | 20 | 21 | 22 | 23 | 24 | 25 | 26 | 27 | 28 | 29 | 30 |    |    |    |    |
|                |         |           | 0       | ctober | 1     | 2      | 3         | 4       | 5      | 6      | 7      | 8       | 9         | 10  | 11 | 12 | 13 | 14 | 15 | 16 | 17 | 18 | 19 | 20 | 21 | 22 | 23 | 24 | 25 | 26 | 27 | 28 | 29 | 30 | 31 |    |
| November       | 1       | 2         | 3       | 4      | 5     | 6      | 7         | 8       | 9      | 10     | 11     | 12      | 13        | 14  | 15 | 16 | 17 | 18 | 19 | 20 | 21 | 22 | 23 | 24 | 25 | 26 | 27 | 28 | 29 | 30 |    |    |    |    |    |    |
|                | Dec     | ember     | 1       | 2      | 3     | 4      | 5         | 6       | 7      | 8      | 9      | 10      | 11        | 12  | 13 | 14 | 15 | 16 | 17 | 18 | 19 | 20 | 21 | 22 | 23 | 24 | 25 | 26 | 27 | 28 | 29 | 30 | 31 |    |    |    |
| м т            | w       | Т         | F       | s      | S     | М      | Т         | w       | т      | F      | S      | S       | М         | Т   | w  | Т  | F  | S  | S  | М  | Т  | w  | Т  | F  | S  | S  | М  | Т  | w  | т  | F  | s  | S  | М  | Т  |    |