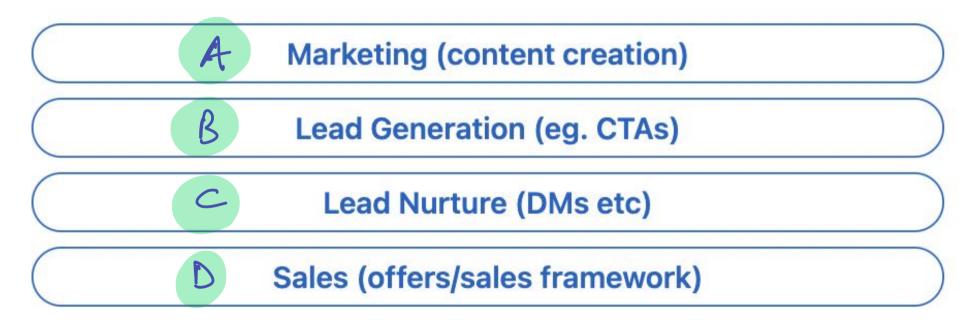

### Where do you see ChatGPT being most useful?

You can see how people vote. Learn more

### Where do you see ChatGPT being most useful?

You can see how people vote. Learn more

| Marketing (content creation)   | 82% |
|--------------------------------|-----|
| Lead Generation (eg. CTAs)     | 14% |
| Lead Nurture (DMs etc)         | 4%  |
| Sales (offers/sales framework) | 0%  |