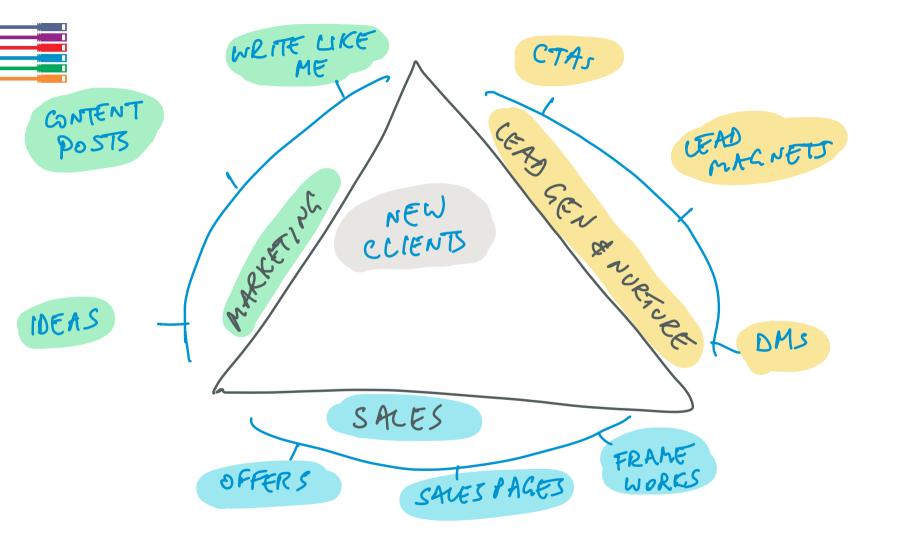

### Where do you see ChatGPT being most useful?

You can see how people vote. Learn more





### Where do you see ChatGPT being most useful?

You can see how people vote. Learn more

| Marketing (content creation)   | 82% |
|--------------------------------|-----|
| Lead Generation (eg. CTAs)     | 14% |
| Lead Nurture (DMs etc)         | 4%  |
| Sales (offers/sales framework) | 0%  |





KNOW DLIKE DTRUST - OCCIENT

POSITION AROW NEWORK NURTURE APPTS SALES







# ChatGPT Organizer - Al Chrome Plugin

chatgpt-organizer.vercel.app



# **Feed ChatGPT**

# **Inputs**

ROLE:

OUTCOME:

DETAIL:

REVISIONS:





# **Dream 1,000**





# DREAM 1000 100-150 DISCIPLES 10-12 CLIENTS



# Shake The Tree message



|                                                            | Outreach                        | Activity Trac |      |         |            |       |              |           |           |            |              |               |
|------------------------------------------------------------|---------------------------------|---------------|------|---------|------------|-------|--------------|-----------|-----------|------------|--------------|---------------|
|